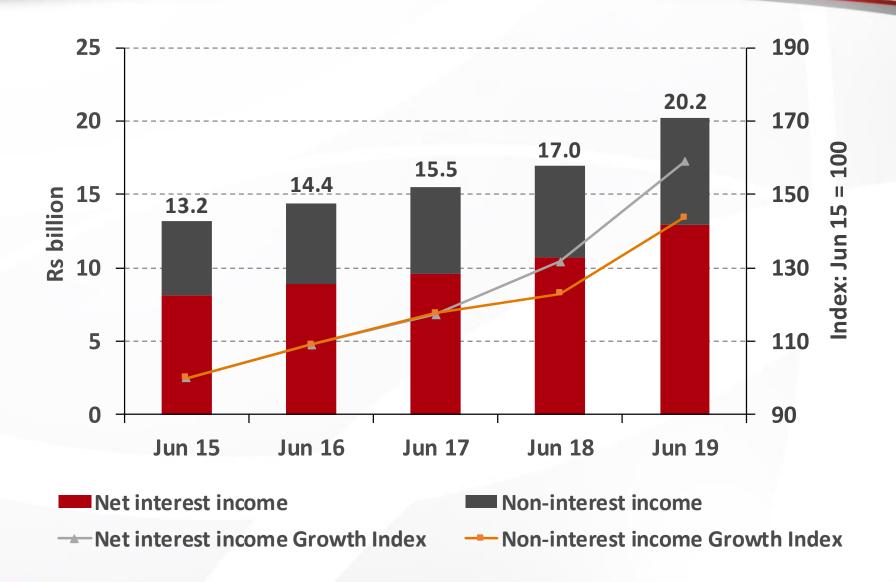

Full year results for FY 2018/19
Investor Meeting & Earnings call presentation

-- Net interest margin to average earning assets

- Net fee and commission income
- Profit from forex dealings/Net gain on financial instruments
- Other income