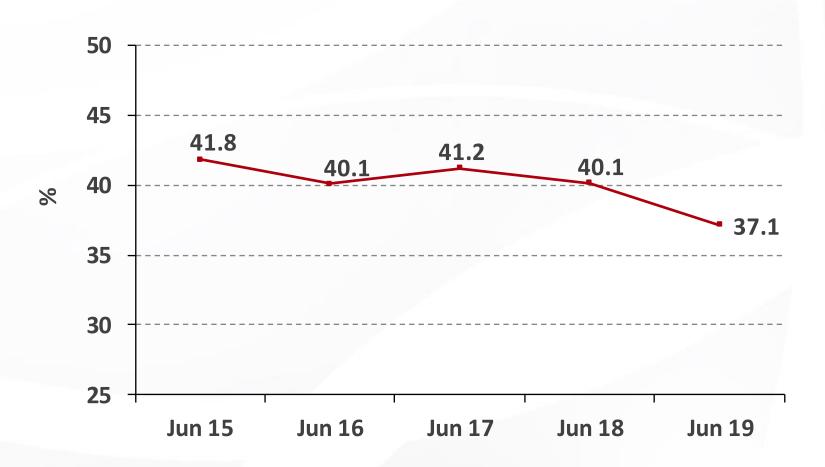

Full year results for FY 2018/19
Investor Meeting & Earnings call presentation













































-- Net interest margin to average earning assets













- Net fee and commission income
- Profit from forex dealings/Net gain on financial instruments
- Other income

- → Net fee and commission income Growth Index
- Profit from forex dealings/Net gain on financial instruments Growth index





















Gross NPLs to gross loans and advances NPLs to net loans and advances













■ MCB Ltd - Seg A

■ MCB Ltd - Seg B



■ Foreign banking subsidiaries & associates

■ Non-banking financial & other investments









25















## Thank you

Website: www.mcbgroup.com

Contact details: investor.relations@mcbgroup.com