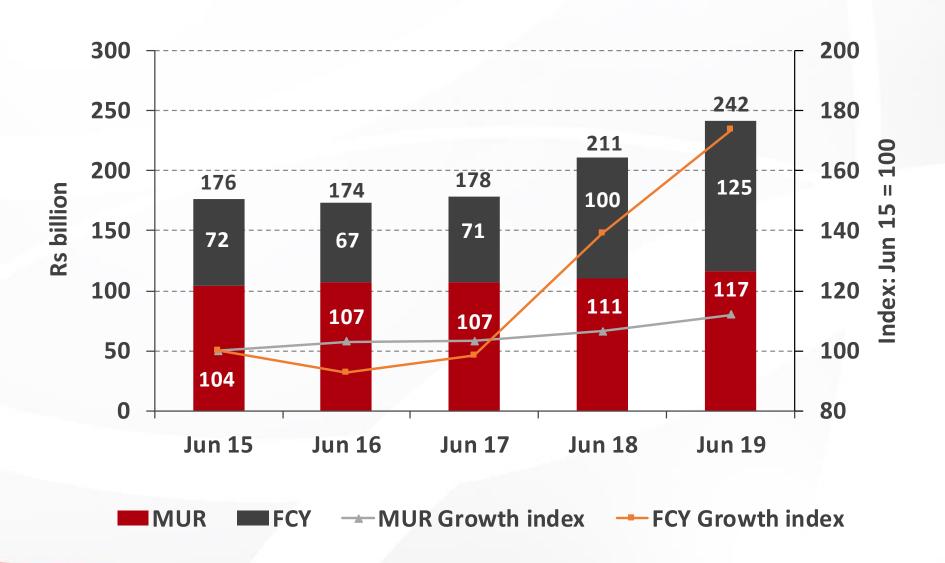

Full year results for FY 2018/19
Investor Meeting & Earnings call presentation













































-- Net interest margin to average earning assets













- Net fee and commission income
- Profit from forex dealings/Net gain on financial instruments
- Other income

- → Net fee and commission income Growth Index
- Profit from forex dealings/Net gain on financial instruments Growth index





















Gross NPLs to gross loans and advances NPLs to net loans and advances













■ MCB Ltd - Seg A

■ MCB Ltd - Seg B



■ Foreign banking subsidiaries & associates

■ Non-banking financial & other investments









25















## Thank you

Website: www.mcbgroup.com

Contact details: investor.relations@mcbgroup.com