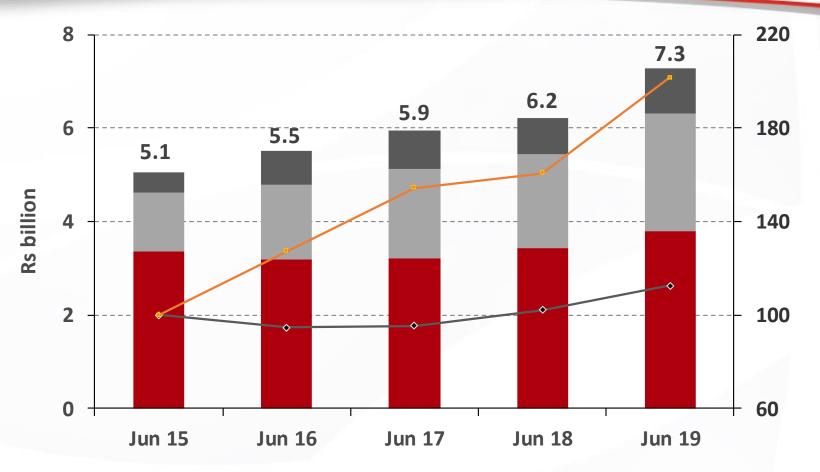

Full year results for FY 2018/19
Investor Meeting & Earnings call presentation

-- Net interest margin to average earning assets

- Net fee and commission income
- Profit from forex dealings/Net gain on financial instruments
- Other income

- → Net fee and commission income Growth Index
- Profit from forex dealings/Net gain on financial instruments Growth index

Gross NPLs to gross loans and advances NPLs to net loans and advances

■ MCB Ltd - Seg A