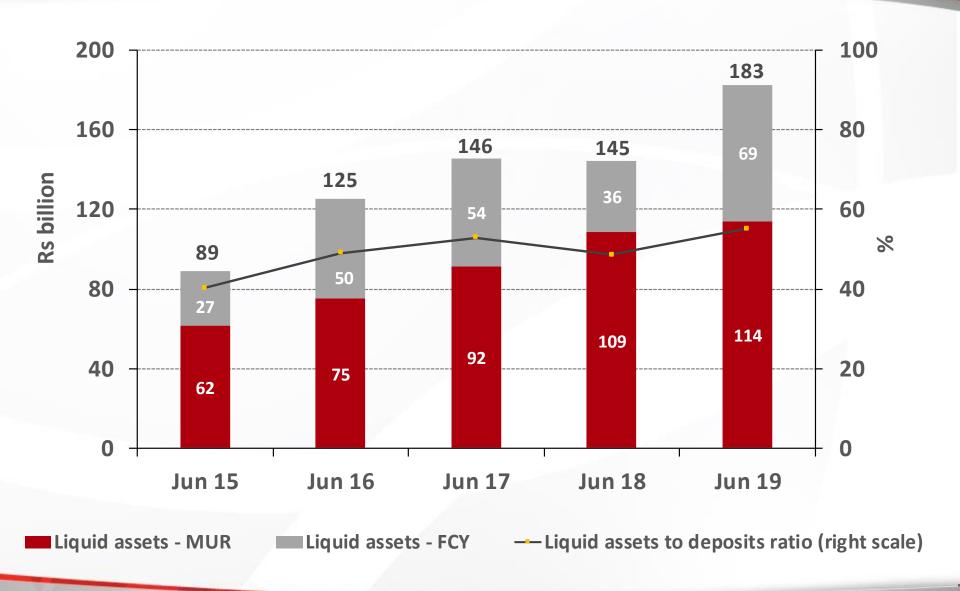

Full year results for FY 2018/19
Investor Meeting & Earnings call presentation













































-- Net interest margin to average earning assets













- Net fee and commission income
- Profit from forex dealings/Net gain on financial instruments
- Other income

- → Net fee and commission income Growth Index
- Profit from forex dealings/Net gain on financial instruments Growth index





















Gross NPLs to gross loans and advances NPLs to net loans and advances













■ MCB Ltd - Seg A

■ MCB Ltd - Seg B



■ Foreign banking subsidiaries & associates

■ Non-banking financial & other investments









25















## Thank you

Website: www.mcbgroup.com

Contact details: investor.relations@mcbgroup.com