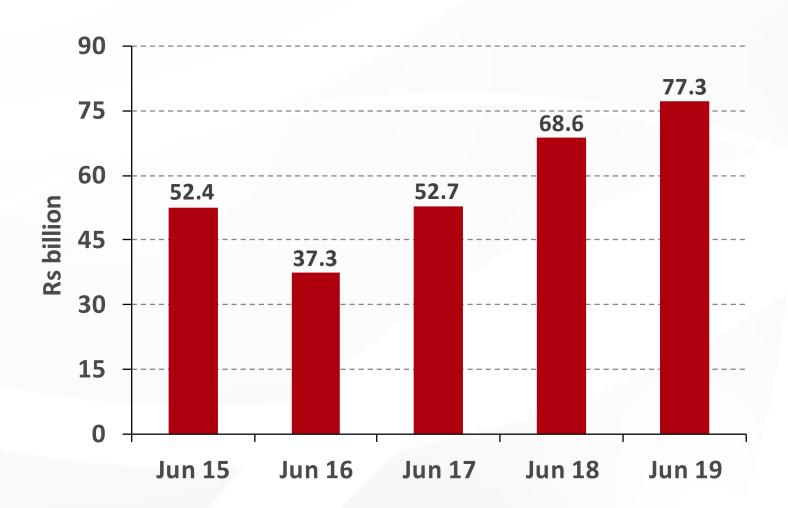

Full year results for FY 2018/19
Investor Meeting & Earnings call presentation

-- Net interest margin to average earning assets

- Net fee and commission income
- Profit from forex dealings/Net gain on financial instruments
- Other income

- → Net fee and commission income Growth Index
- Profit from forex dealings/Net gain on financial instruments Growth index

Gross NPLs to gross loans and advances NPLs to net loans and advances

■ MCB Ltd - Seg A