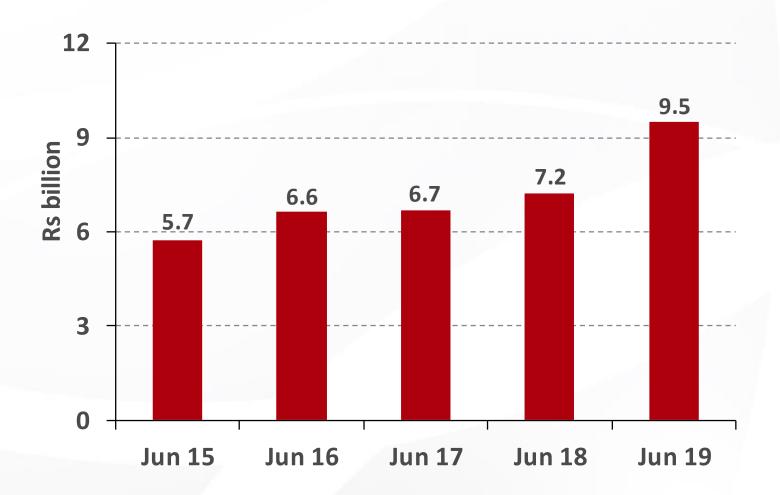

Full year results for FY 2018/19
Investor Meeting & Earnings call presentation

-- Net interest margin to average earning assets

- Net fee and commission income
- Profit from forex dealings/Net gain on financial instruments
- Other income