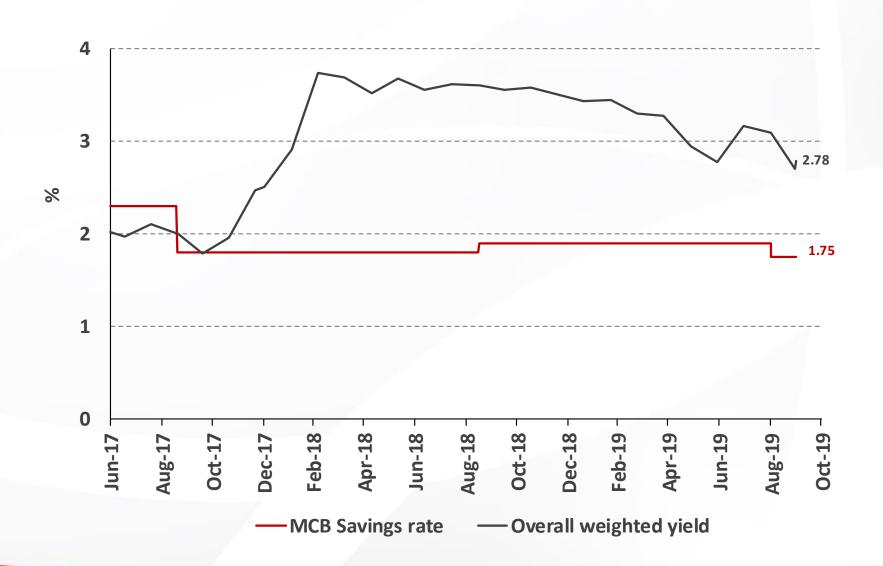

Full year results for FY 2018/19
Investor Meeting & Earnings call presentation













































-- Net interest margin to average earning assets













- Net fee and commission income
- Profit from forex dealings/Net gain on financial instruments
- Other income

- → Net fee and commission income Growth Index
- Profit from forex dealings/Net gain on financial instruments Growth index





















Gross NPLs to gross loans and advances NPLs to net loans and advances













■ MCB Ltd - Seg A

■ MCB Ltd - Seg B



■ Foreign banking subsidiaries & associates

■ Non-banking financial & other investments









25















## Thank you

Website: www.mcbgroup.com

Contact details: investor.relations@mcbgroup.com