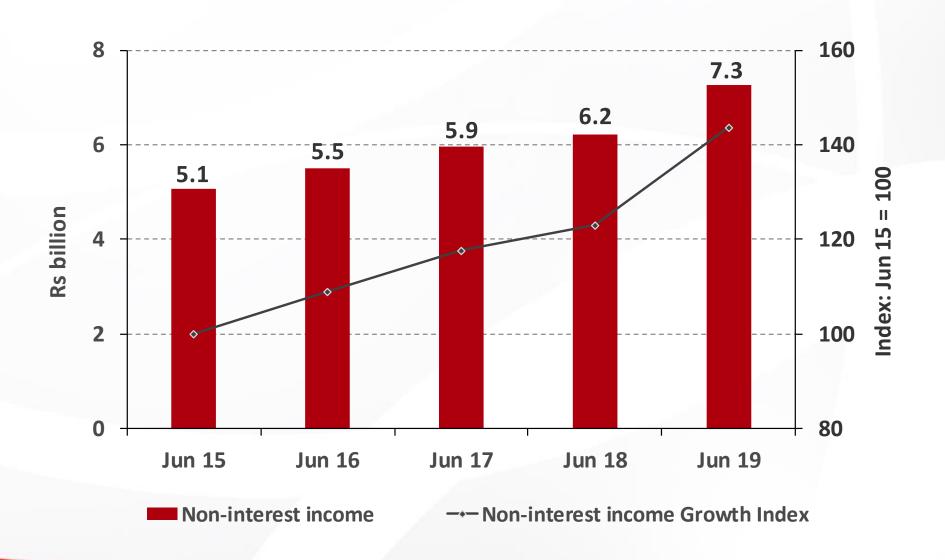

Full year results for FY 2018/19
Investor Meeting & Earnings call presentation

-- Net interest margin to average earning assets

- Net fee and commission income
- Profit from forex dealings/Net gain on financial instruments
- Other income

- → Net fee and commission income Growth Index
- Profit from forex dealings/Net gain on financial instruments Growth index

Gross NPLs to gross loans and advances NPLs to net loans and advances

■ MCB Ltd - Seg A