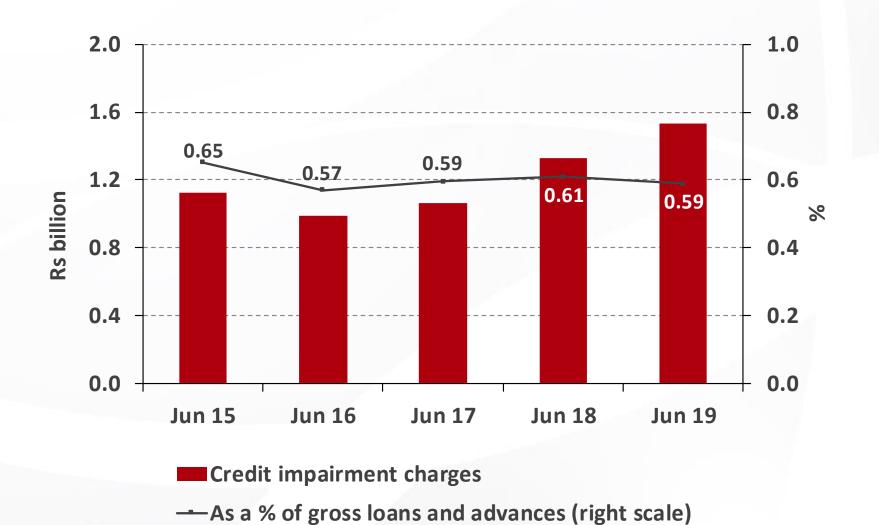

Full year results for FY 2018/19
Investor Meeting & Earnings call presentation

-- Net interest margin to average earning assets

- Net fee and commission income
- Profit from forex dealings/Net gain on financial instruments
- Other income