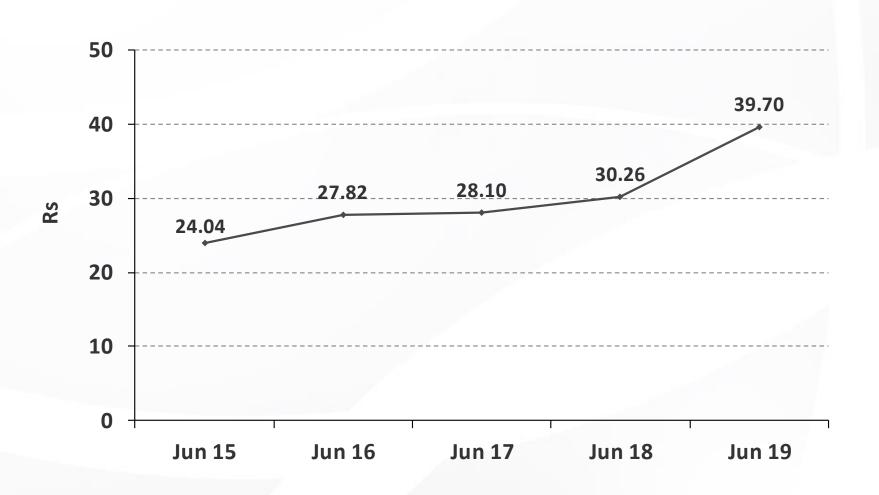

Full year results for FY 2018/19
Investor Meeting & Earnings call presentation

-- Net interest margin to average earning assets

- Net fee and commission income
- Profit from forex dealings/Net gain on financial instruments
- Other income