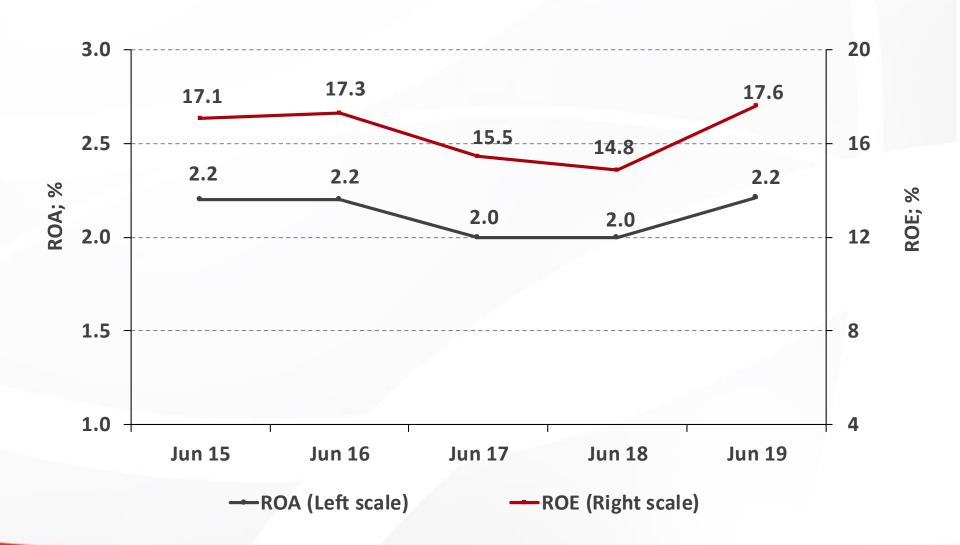

Full year results for FY 2018/19
Investor Meeting & Earnings call presentation













































-- Net interest margin to average earning assets













- Net fee and commission income
- Profit from forex dealings/Net gain on financial instruments
- Other income

- → Net fee and commission income Growth Index
- Profit from forex dealings/Net gain on financial instruments Growth index





















Gross NPLs to gross loans and advances NPLs to net loans and advances













■ MCB Ltd - Seg A

■ MCB Ltd - Seg B



■ Foreign banking subsidiaries & associates

■ Non-banking financial & other investments









25















## Thank you

Website: www.mcbgroup.com

Contact details: investor.relations@mcbgroup.com