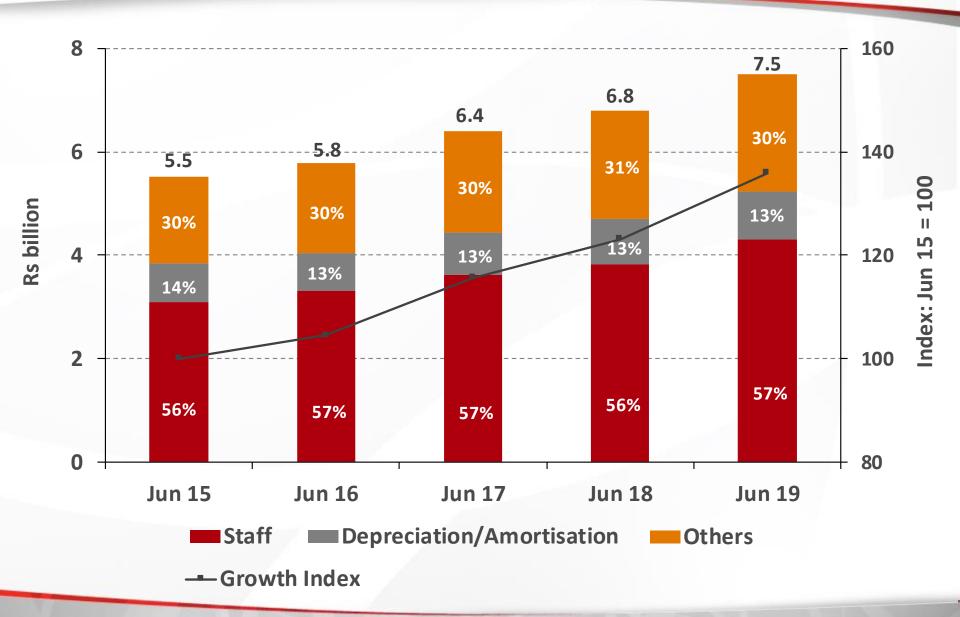

Full year results for FY 2018/19
Investor Meeting & Earnings call presentation

-- Net interest margin to average earning assets

- Net fee and commission income
- Profit from forex dealings/Net gain on financial instruments
- Other income

- → Net fee and commission income Growth Index
- Profit from forex dealings/Net gain on financial instruments Growth index

Gross NPLs to gross loans and advances NPLs to net loans and advances

■ MCB Ltd - Seg A