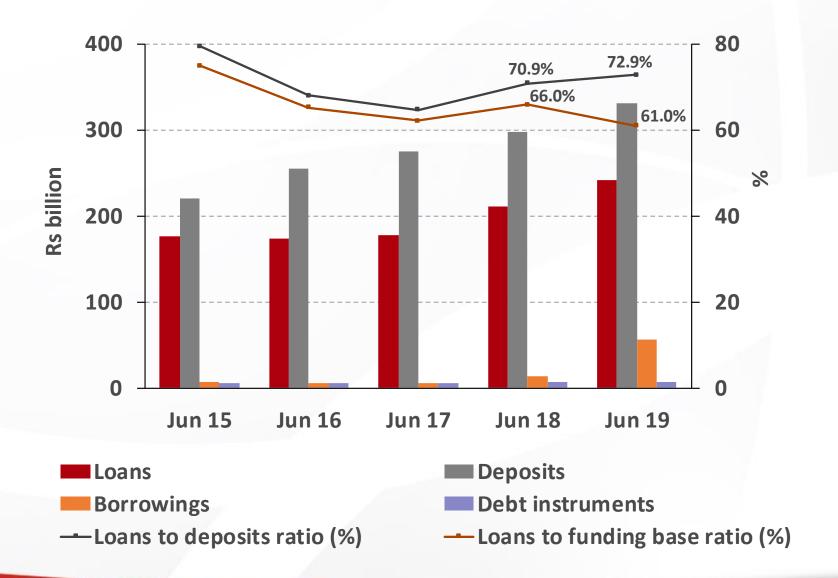

Full year results for FY 2018/19
Investor Meeting & Earnings call presentation













































-- Net interest margin to average earning assets













- Net fee and commission income
- Profit from forex dealings/Net gain on financial instruments
- Other income

- → Net fee and commission income Growth Index
- Profit from forex dealings/Net gain on financial instruments Growth index





















Gross NPLs to gross loans and advances NPLs to net loans and advances













■ MCB Ltd - Seg A

■ MCB Ltd - Seg B



■ Foreign banking subsidiaries & associates

■ Non-banking financial & other investments









25















## Thank you

Website: www.mcbgroup.com

Contact details: investor.relations@mcbgroup.com