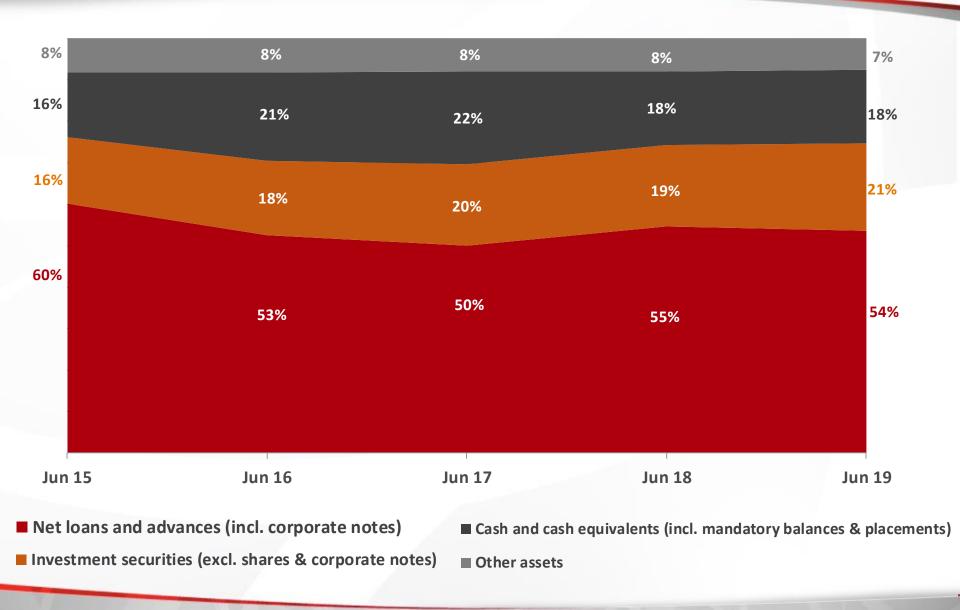

■ MCB Ltd - Seg B

■ Foreign banking subsidiaries & associates

■ Non-banking financial & other investments

25