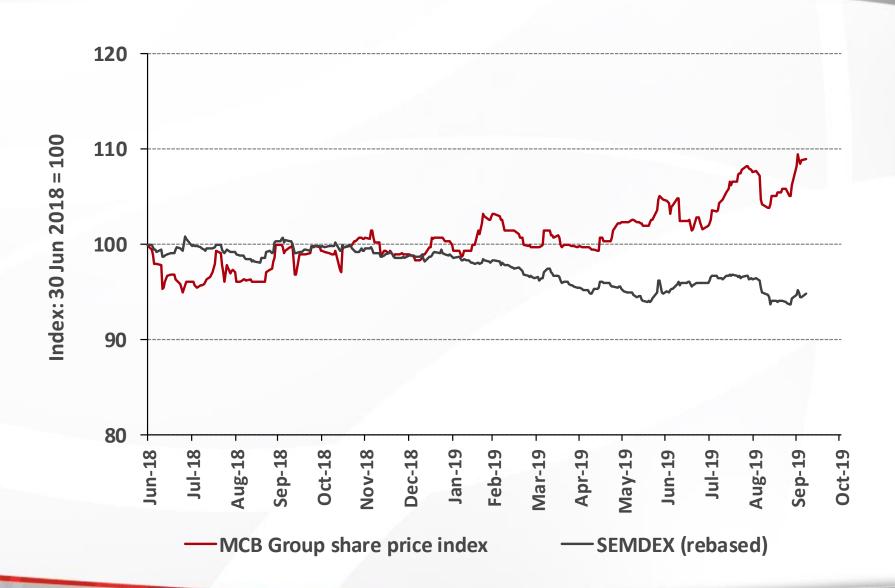

Full year results for FY 2018/19
Investor Meeting & Earnings call presentation













































-- Net interest margin to average earning assets













- Net fee and commission income
- Profit from forex dealings/Net gain on financial instruments
- Other income

- → Net fee and commission income Growth Index
- Profit from forex dealings/Net gain on financial instruments Growth index





















Gross NPLs to gross loans and advances NPLs to net loans and advances













■ MCB Ltd - Seg A

■ MCB Ltd - Seg B



■ Foreign banking subsidiaries & associates

■ Non-banking financial & other investments









25















## Thank you

Website: www.mcbgroup.com

Contact details: investor.relations@mcbgroup.com