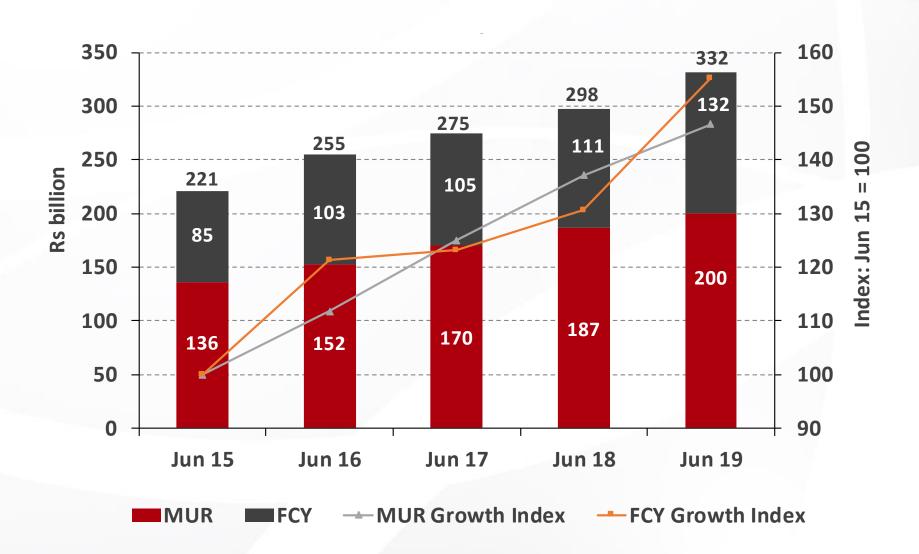

Full year results for FY 2018/19
Investor Meeting & Earnings call presentation













































-- Net interest margin to average earning assets













- Net fee and commission income
- Profit from forex dealings/Net gain on financial instruments
- Other income

- → Net fee and commission income Growth Index
- Profit from forex dealings/Net gain on financial instruments Growth index





















Gross NPLs to gross loans and advances NPLs to net loans and advances













■ MCB Ltd - Seg A

■ MCB Ltd - Seg B



■ Foreign banking subsidiaries & associates

■ Non-banking financial & other investments









25















## Thank you

Website: www.mcbgroup.com

Contact details: investor.relations@mcbgroup.com