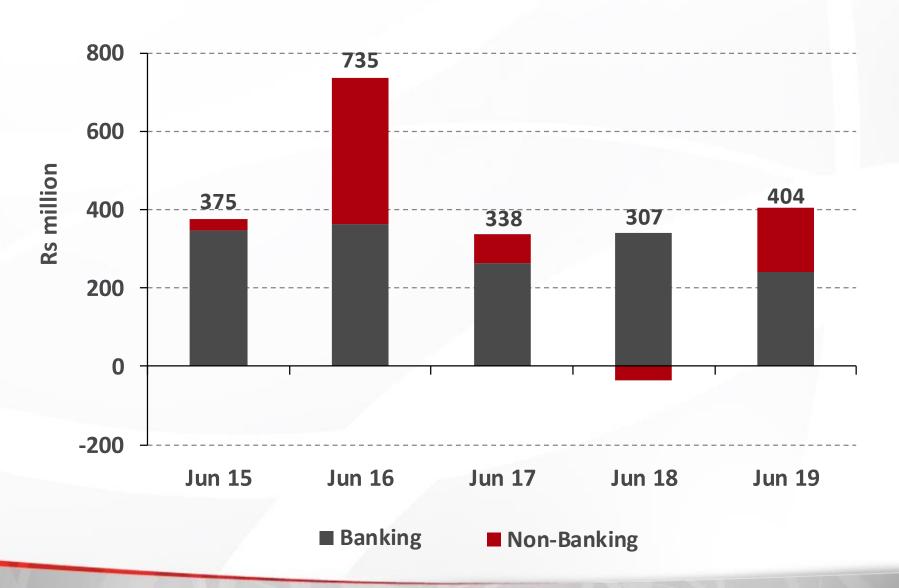

■ MCB Ltd - Seg B

■ Foreign banking subsidiaries & associates

■ Non-banking financial & other investments

25