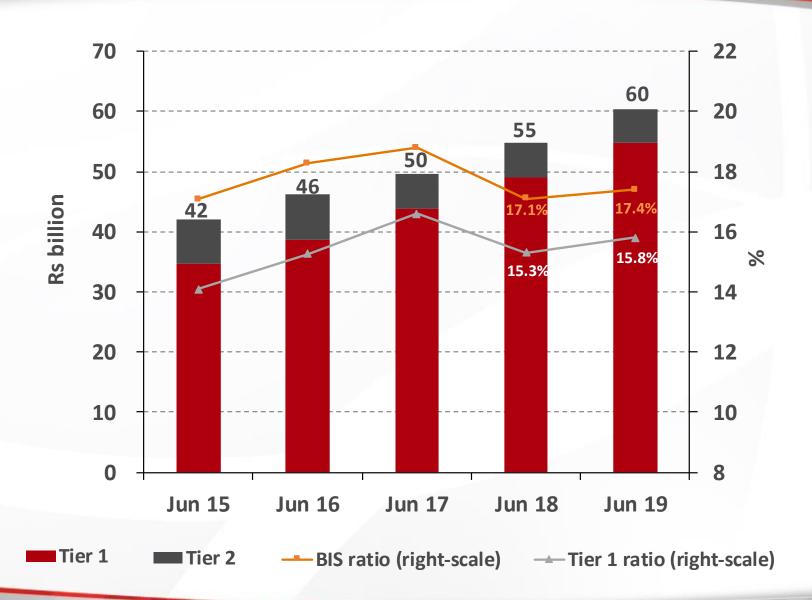

Full year results for FY 2018/19
Investor Meeting & Earnings call presentation













































-- Net interest margin to average earning assets













- Net fee and commission income
- Profit from forex dealings/Net gain on financial instruments
- Other income

- → Net fee and commission income Growth Index
- Profit from forex dealings/Net gain on financial instruments Growth index





















Gross NPLs to gross loans and advances NPLs to net loans and advances













■ MCB Ltd - Seg A

■ MCB Ltd - Seg B



■ Foreign banking subsidiaries & associates

■ Non-banking financial & other investments









25















## Thank you

Website: www.mcbgroup.com

Contact details: investor.relations@mcbgroup.com