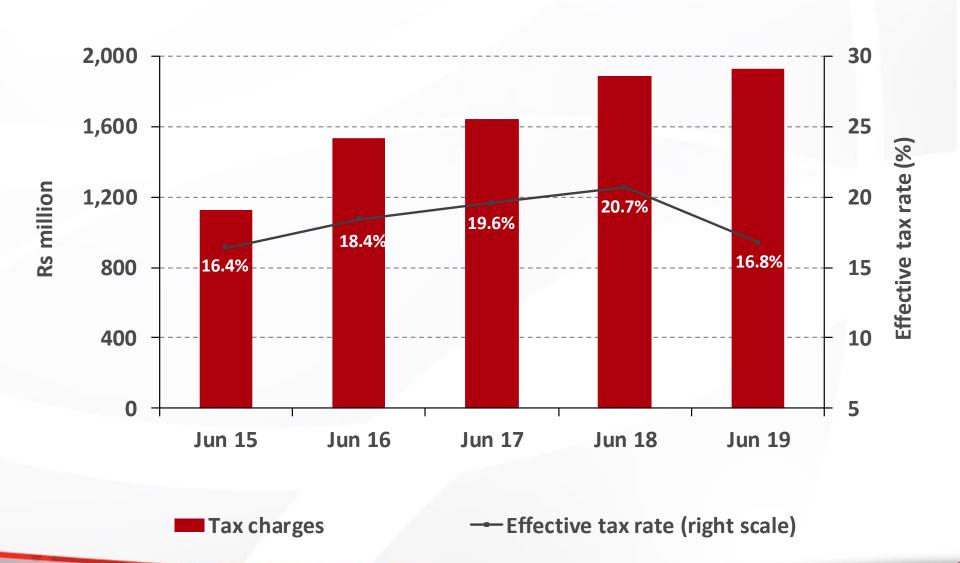

Full year results for FY 2018/19
Investor Meeting & Earnings call presentation













































-- Net interest margin to average earning assets













- Net fee and commission income
- Profit from forex dealings/Net gain on financial instruments
- Other income

- → Net fee and commission income Growth Index
- Profit from forex dealings/Net gain on financial instruments Growth index





















Gross NPLs to gross loans and advances NPLs to net loans and advances













■ MCB Ltd - Seg A

■ MCB Ltd - Seg B



■ Foreign banking subsidiaries & associates

■ Non-banking financial & other investments









25















## Thank you

Website: www.mcbgroup.com

Contact details: investor.relations@mcbgroup.com