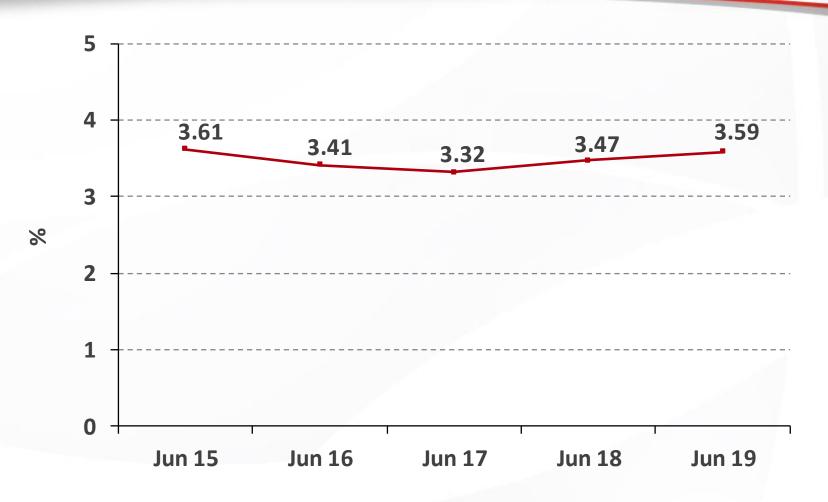

Full year results for FY 2018/19
Investor Meeting & Earnings call presentation

-- Net interest margin to average earning assets

- Net fee and commission income
- Profit from forex dealings/Net gain on financial instruments
- Other income