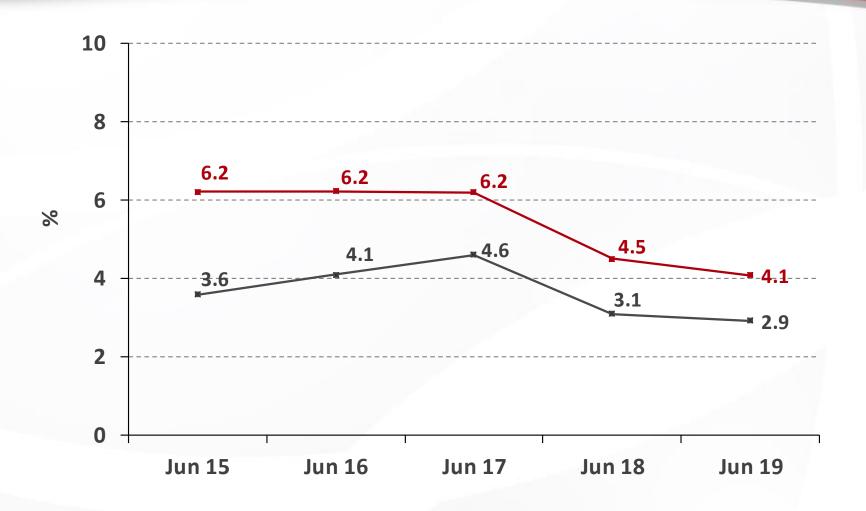

- → Net fee and commission income Growth Index
- Profit from forex dealings/Net gain on financial instruments Growth index

Gross NPLs to gross loans and advances NPLs to net loans and advances

■ MCB Ltd - Seg A