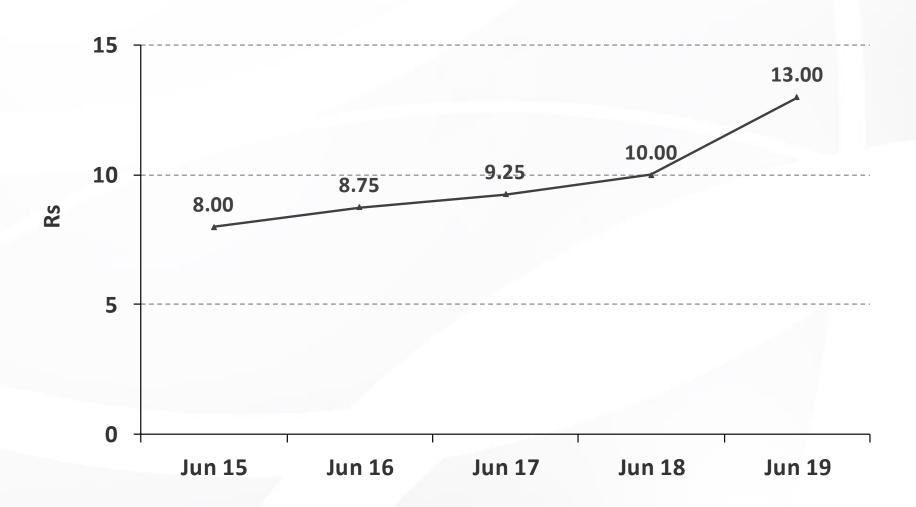

Full year results for FY 2018/19
Investor Meeting & Earnings call presentation

-- Net interest margin to average earning assets

- Net fee and commission income
- Profit from forex dealings/Net gain on financial instruments
- Other income