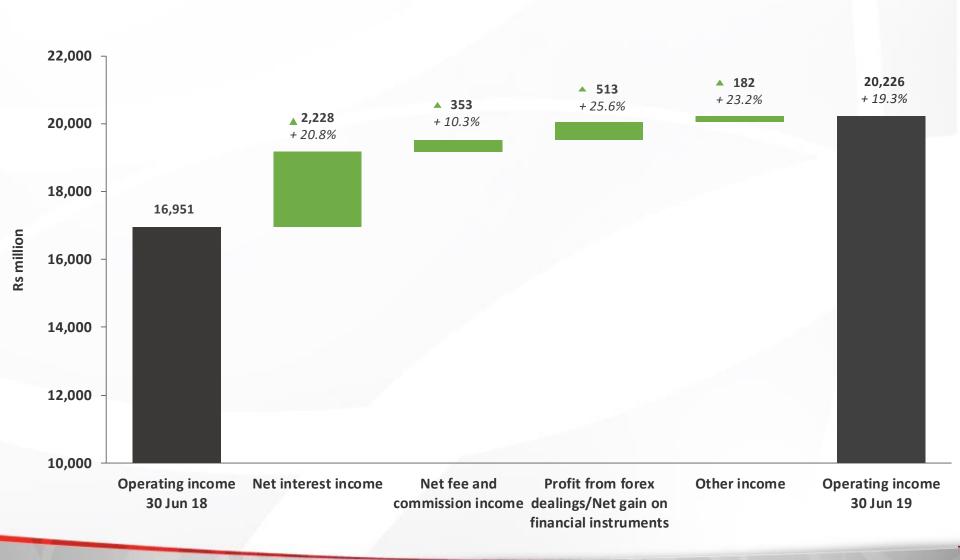

Full year results for FY 2018/19
Investor Meeting & Earnings call presentation

-- Net interest margin to average earning assets

- Net fee and commission income
- Profit from forex dealings/Net gain on financial instruments
- Other income

- → Net fee and commission income Growth Index
- Profit from forex dealings/Net gain on financial instruments Growth index

Gross NPLs to gross loans and advances NPLs to net loans and advances

■ MCB Ltd - Seg A