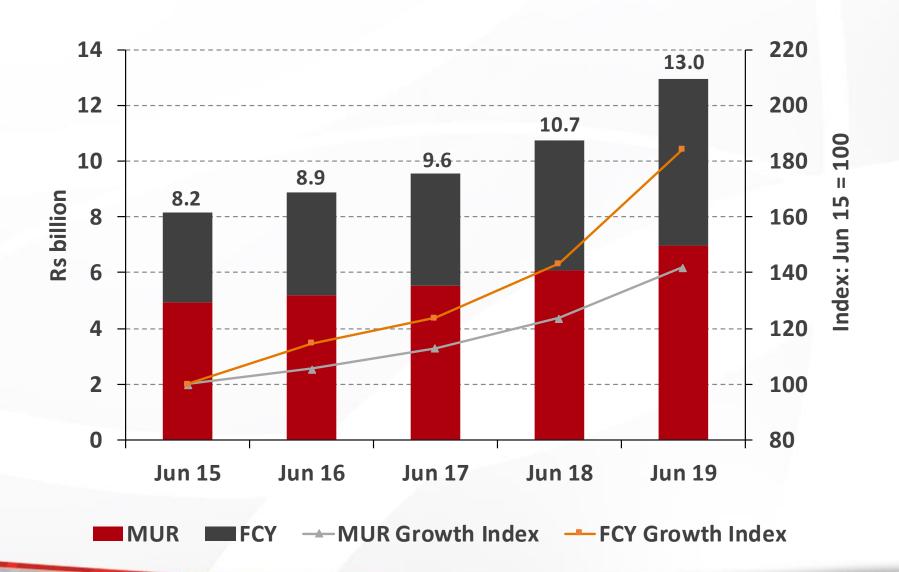

Full year results for FY 2018/19
Investor Meeting & Earnings call presentation

-- Net interest margin to average earning assets

- Net fee and commission income
- Profit from forex dealings/Net gain on financial instruments
- Other income