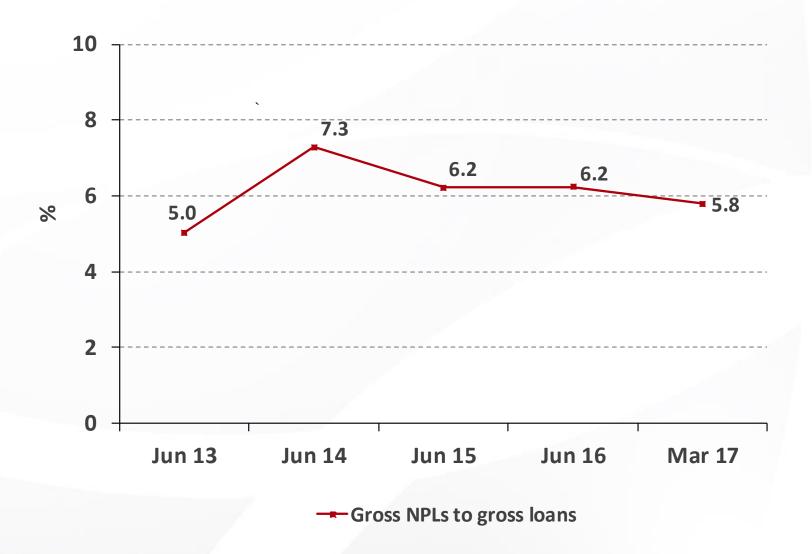

- MCB Ltd Segment A
- ment A MCB Ltd Segment B
- Foreign banking subsidiaries & associates

- Non-banking financial
- Other investments