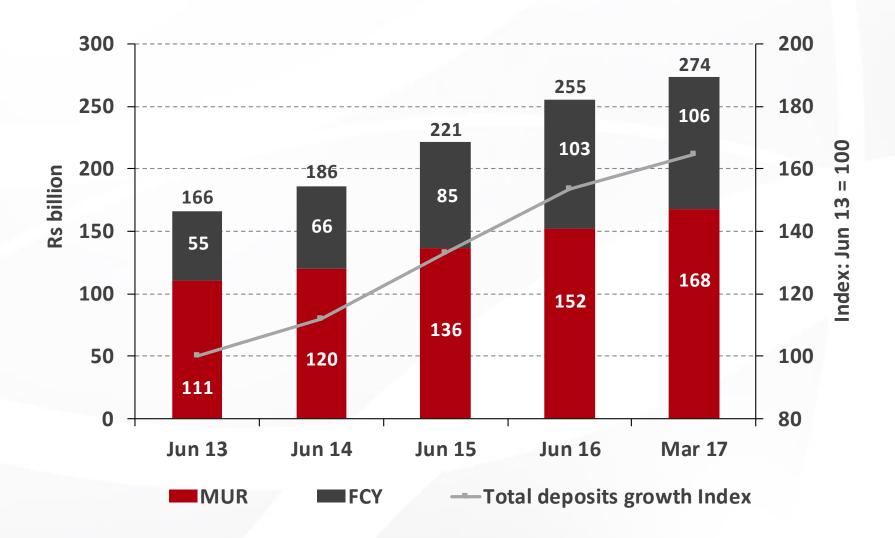

Investment securities

— Total Growth Index

9

**→** Net interest margin to average earning assets

- Net fee and commission income Profit on exchange growth index
- Profit on exchange
- Other income

Net fee and commission income growth index