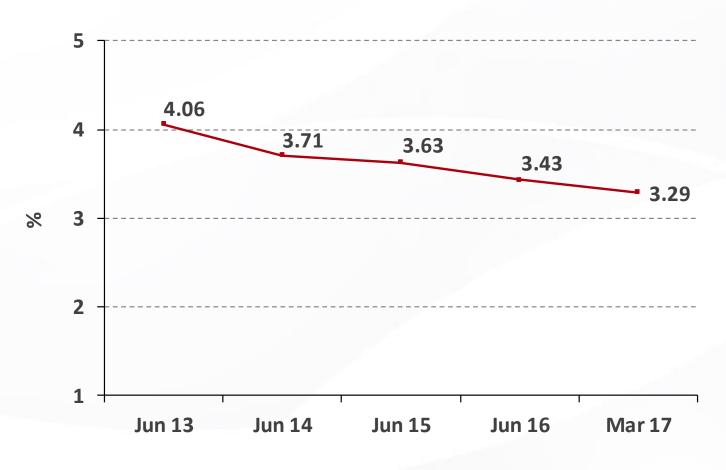

Investment securities

— Total Growth Index

9

**→** Net interest margin to average earning assets

- Net fee and commission income Profit on exchange growth index
- Profit on exchange
- Other income

Net fee and commission income growth index