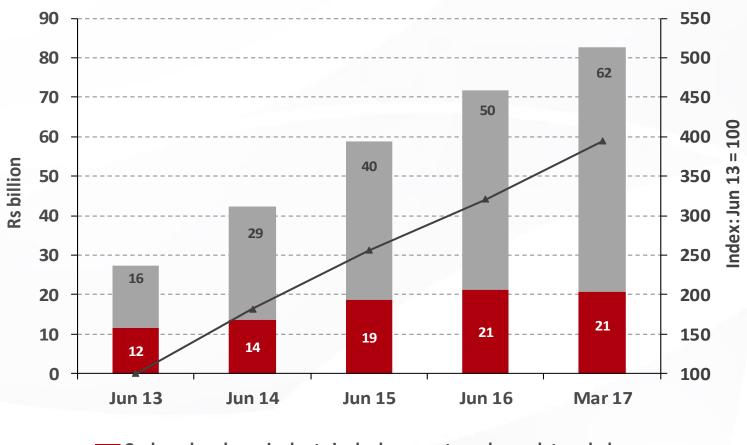

Everyday, we will help make something happen

Nine months results for FY 2016/17 Earnings call presentation

- Cash and cash equivalents incl. placements and mandatory balances
- Investment securities
- **→** Growth Index-Investment securities

Investment securities

— Total Growth Index

9

**→** Net interest margin to average earning assets

- Net fee and commission income Profit on exchange growth index
- Profit on exchange
- Other income

Net fee and commission income growth index