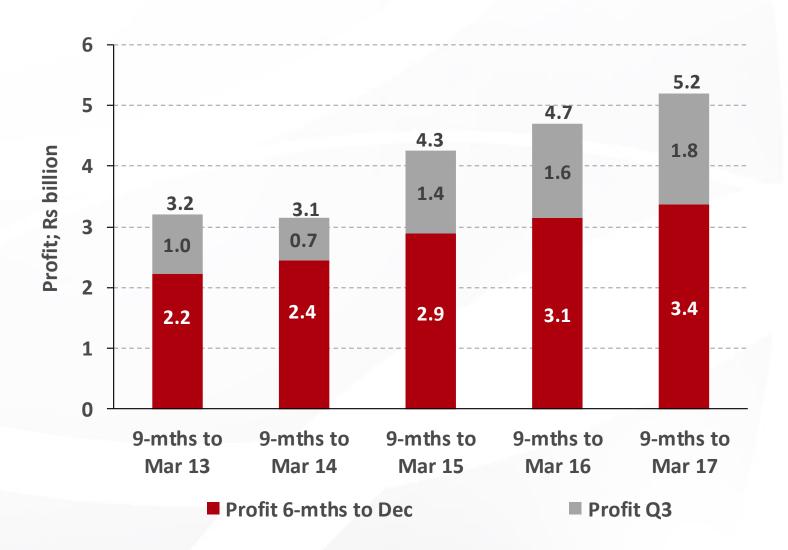

Everyday, we will help make something happen

Nine months results for FY 2016/17 Earnings call presentation































- Cash and cash equivalents incl. placements and mandatory balances
- Investment securities
- **→** Growth Index-Investment securities





Investment securities

— Total Growth Index

9









**→** Net interest margin to average earning assets





- Net fee and commission income Profit on exchange growth index
- Profit on exchange
- Other income

Net fee and commission income growth index



























- MCB Ltd Segment A
- ment A MCB Ltd Segment B
- Foreign banking subsidiaries & associates

- Non-banking financial
- Other investments











## Thank you

Website: www.mcbgroup.com

Contact details: investorrelations@mcbgroup.mu