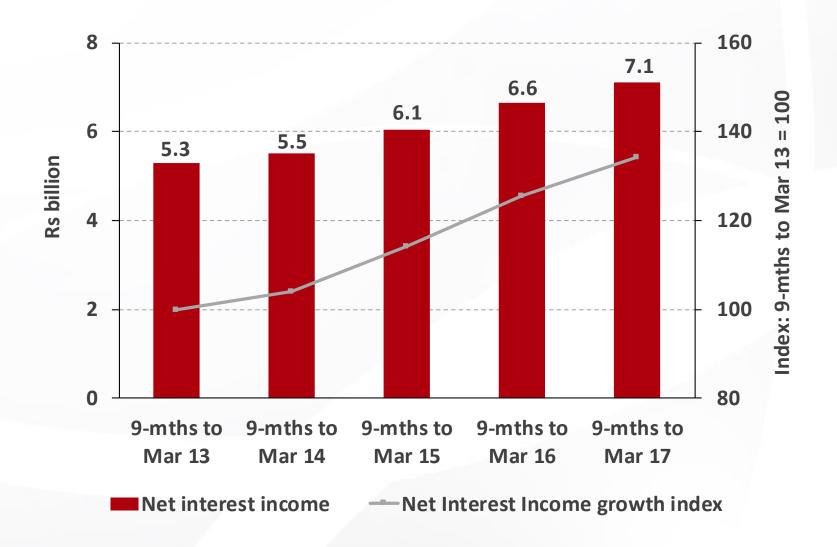

Everyday, we will help make something happen

Nine months results for FY 2016/17 Earnings call presentation































- Cash and cash equivalents incl. placements and mandatory balances
- Investment securities
- **→** Growth Index-Investment securities





Investment securities

— Total Growth Index

9









**→** Net interest margin to average earning assets





- Net fee and commission income Profit on exchange growth index
- Profit on exchange
- Other income

Net fee and commission income growth index



























- MCB Ltd Segment A
- ment A MCB Ltd Segment B
- Foreign banking subsidiaries & associates

- Non-banking financial
- Other investments











## Thank you

Website: www.mcbgroup.com

Contact details: investorrelations@mcbgroup.mu