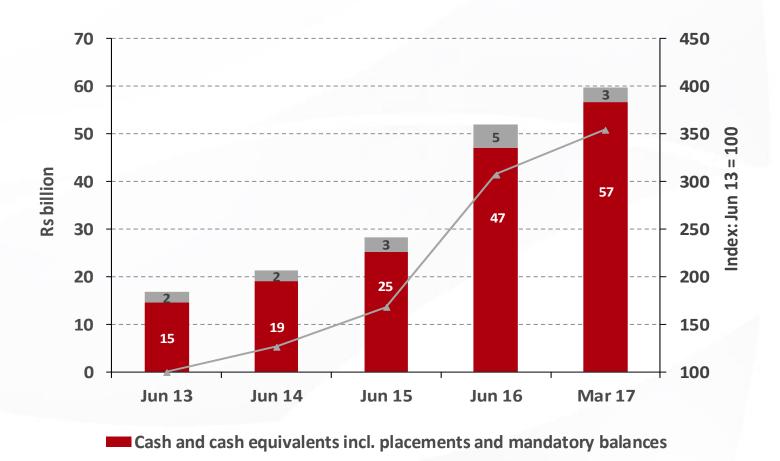

Everyday, we will help make something happen

Nine months results for FY 2016/17 Earnings call presentation

- Cash and cash equivalents incl. placements and mandatory balances
- Investment securities
- **→** Growth Index-Investment securities