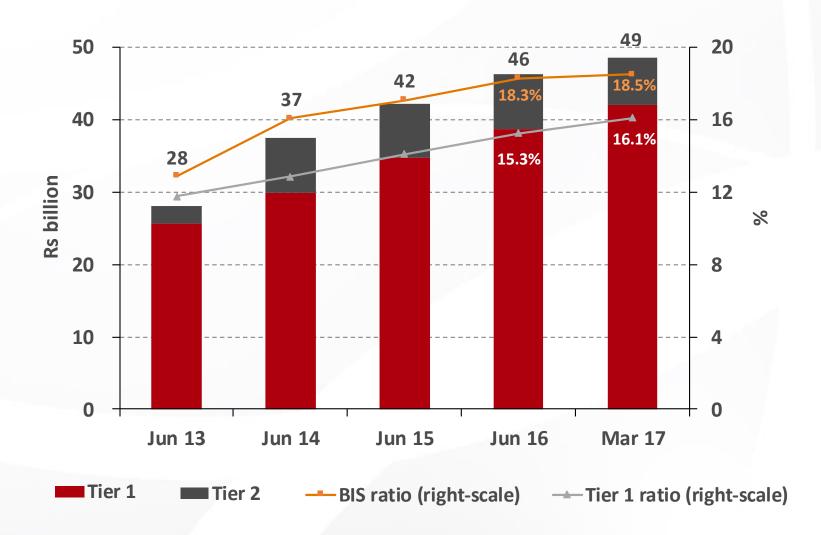

Everyday, we will help make something happen

Nine months results for FY 2016/17 Earnings call presentation































- Cash and cash equivalents incl. placements and mandatory balances
- Investment securities
- **→** Growth Index-Investment securities





Investment securities

— Total Growth Index

9









**→** Net interest margin to average earning assets





- Net fee and commission income Profit on exchange growth index
- Profit on exchange
- Other income

Net fee and commission income growth index



























- MCB Ltd Segment A
- ment A MCB Ltd Segment B
- Foreign banking subsidiaries & associates

- Non-banking financial
- Other investments











## Thank you

Website: www.mcbgroup.com

Contact details: investorrelations@mcbgroup.mu