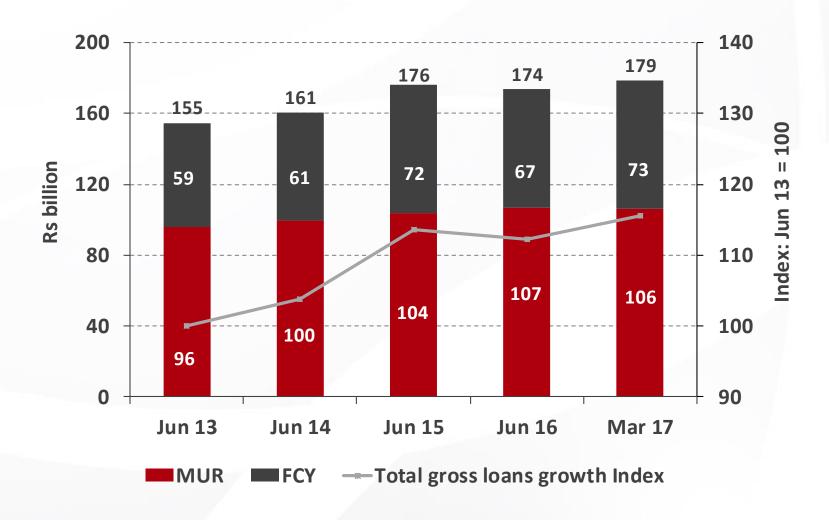

Everyday, we will help make something happen

Nine months results for FY 2016/17 Earnings call presentation

- Cash and cash equivalents incl. placements and mandatory balances
- Investment securities
- **→** Growth Index-Investment securities