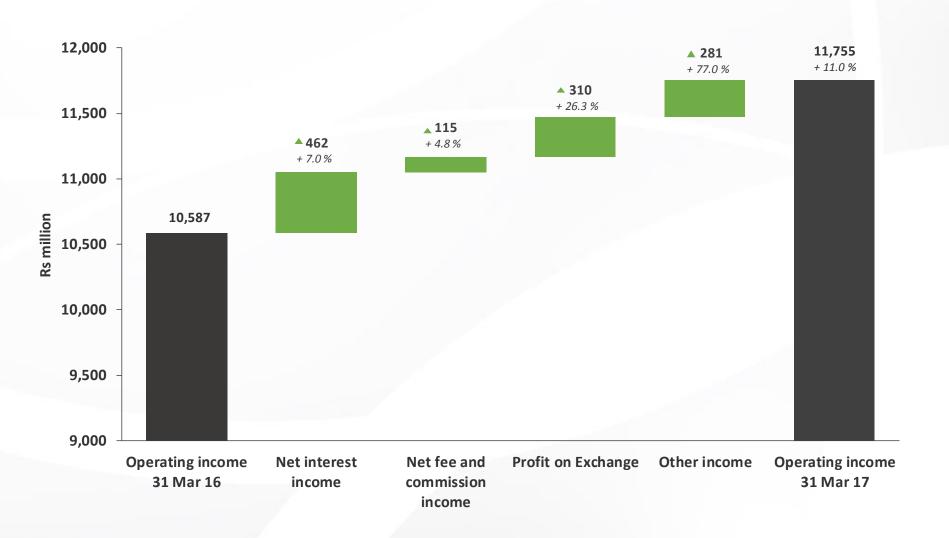

Everyday, we will help make something happen

Nine months results for FY 2016/17 Earnings call presentation































- Cash and cash equivalents incl. placements and mandatory balances
- Investment securities
- **→** Growth Index-Investment securities





Investment securities

— Total Growth Index

9









**→** Net interest margin to average earning assets





- Net fee and commission income Profit on exchange growth index
- Profit on exchange
- Other income

Net fee and commission income growth index



























- MCB Ltd Segment A
- ment A MCB Ltd Segment B
- Foreign banking subsidiaries & associates

- Non-banking financial
- Other investments











## Thank you

Website: www.mcbgroup.com

Contact details: investorrelations@mcbgroup.mu