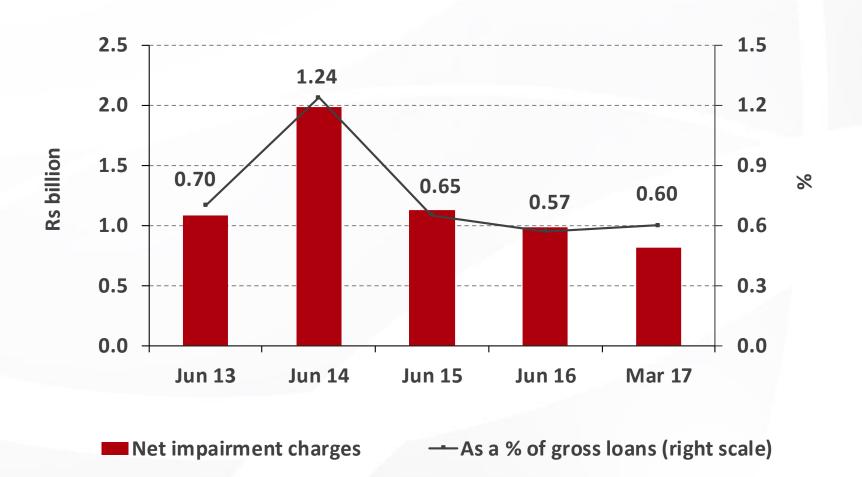

- MCB Ltd Segment A
- ment A MCB Ltd Segment B
- Foreign banking subsidiaries & associates

- Non-banking financial
- Other investments