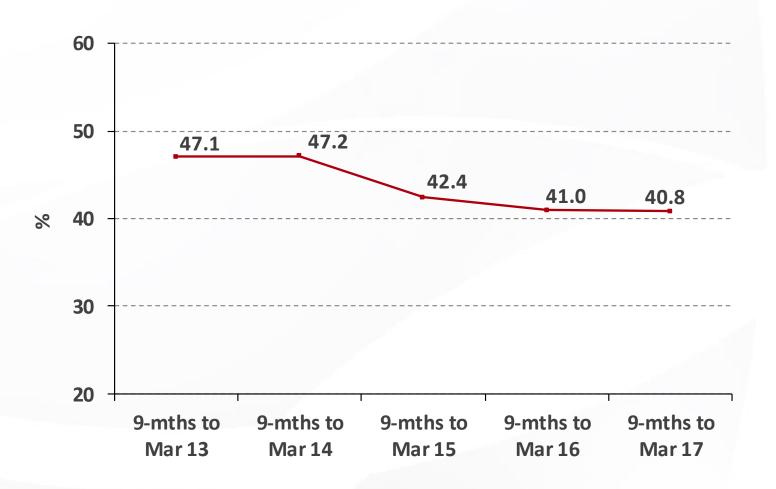

Investment securities

— Total Growth Index

9

**→** Net interest margin to average earning assets

- Net fee and commission income Profit on exchange growth index
- Profit on exchange
- Other income

Net fee and commission income growth index