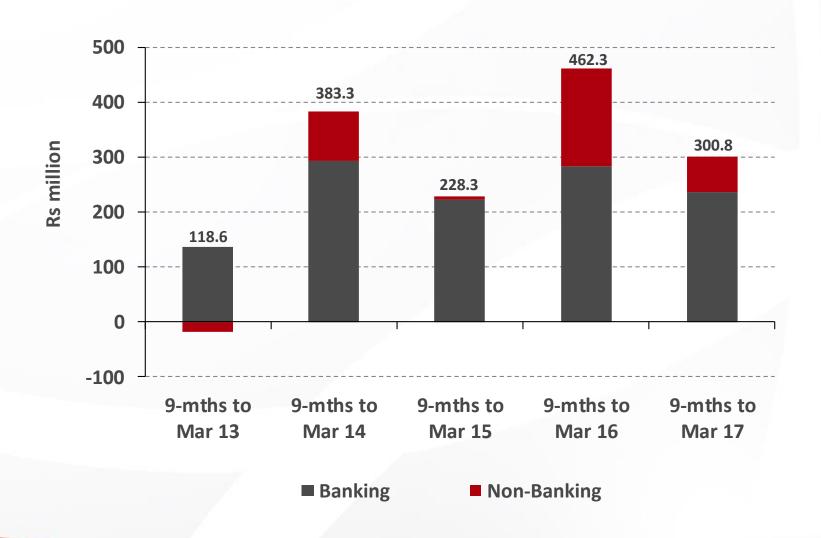

- MCB Ltd Segment A
- ment A MCB Ltd Segment B
- Foreign banking subsidiaries & associates

- Non-banking financial
- Other investments