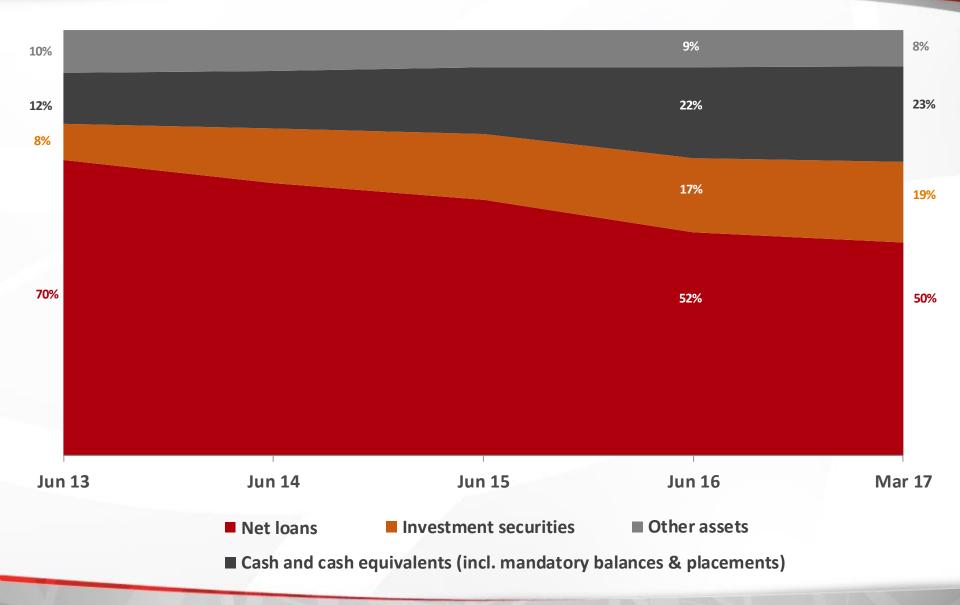

Everyday, we will help make something happen

Nine months results for FY 2016/17 Earnings call presentation

- Cash and cash equivalents incl. placements and mandatory balances
- Investment securities
- **→** Growth Index-Investment securities