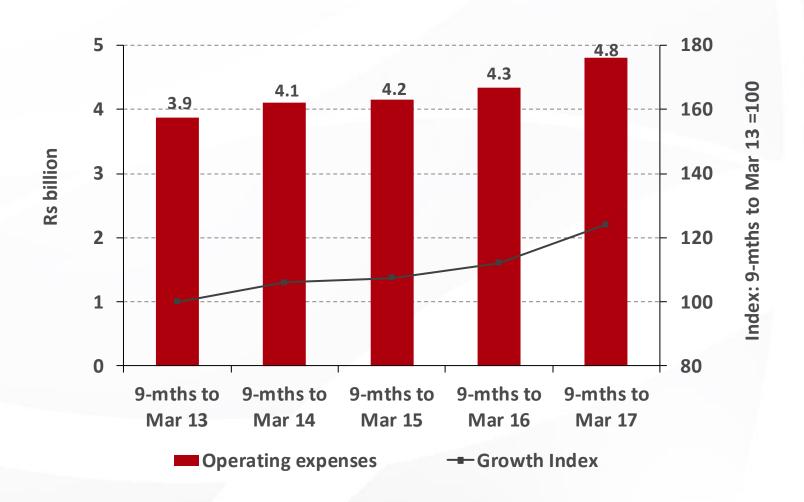

Everyday, we will help make something happen

Nine months results for FY 2016/17 Earnings call presentation































- Cash and cash equivalents incl. placements and mandatory balances
- Investment securities
- **→** Growth Index-Investment securities





Investment securities

— Total Growth Index

9









**→** Net interest margin to average earning assets





- Net fee and commission income Profit on exchange growth index
- Profit on exchange
- Other income

Net fee and commission income growth index



























- MCB Ltd Segment A
- ment A MCB Ltd Segment B
- Foreign banking subsidiaries & associates

- Non-banking financial
- Other investments











## Thank you

Website: www.mcbgroup.com

Contact details: investorrelations@mcbgroup.mu