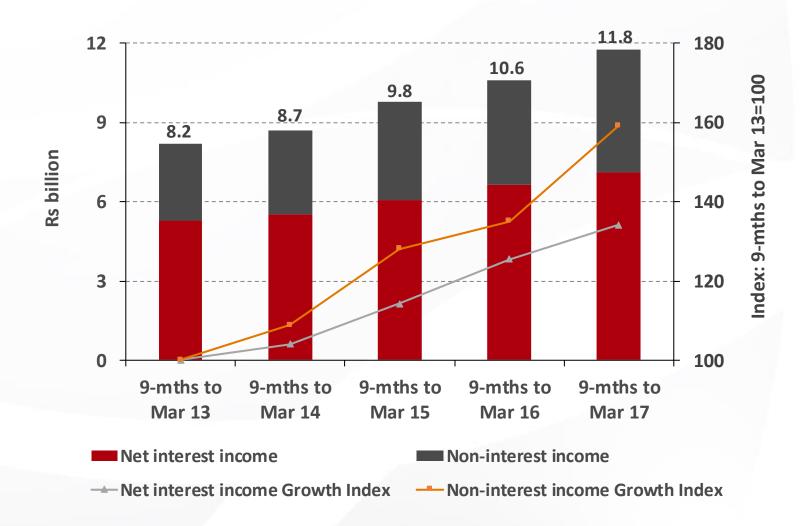

Everyday, we will help make something happen

Nine months results for FY 2016/17 Earnings call presentation































- Cash and cash equivalents incl. placements and mandatory balances
- Investment securities
- **→** Growth Index-Investment securities





Investment securities

— Total Growth Index

9









**→** Net interest margin to average earning assets





- Net fee and commission income Profit on exchange growth index
- Profit on exchange
- Other income

Net fee and commission income growth index



























- MCB Ltd Segment A
- ment A MCB Ltd Segment B
- Foreign banking subsidiaries & associates

- Non-banking financial
- Other investments











## Thank you

Website: www.mcbgroup.com

Contact details: investorrelations@mcbgroup.mu