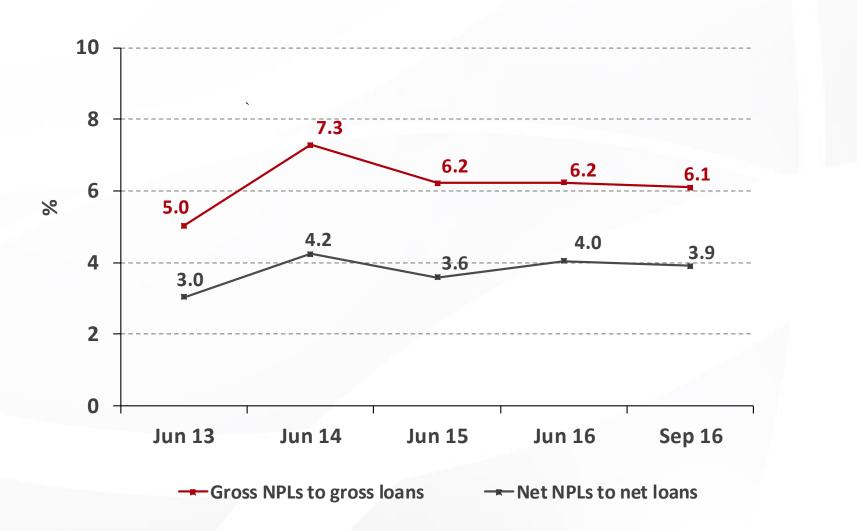

Everyday, we will help make something happen

# First Quarter results for FY 2016/17 – Earnings call presentation

18 November 2016



Profitability





#### **Operating income**





#### Net interest income













#### Non-interest income



7



## **Operating expenses**



Operating expenses ---- Growth Index



#### **Cost to income ratio**



9



#### **Credit impairment charges**



Allowance for credit impairment — As a % of gross loans (right scale)

\* Annualised figure



# **Credit quality**





## Share of profit of associates





#### **Profit distribution**





## **Capital adequacy**





# Thank you

Website:www.mcbgroup.comContact details:investorrelations@mcbgroup.mu