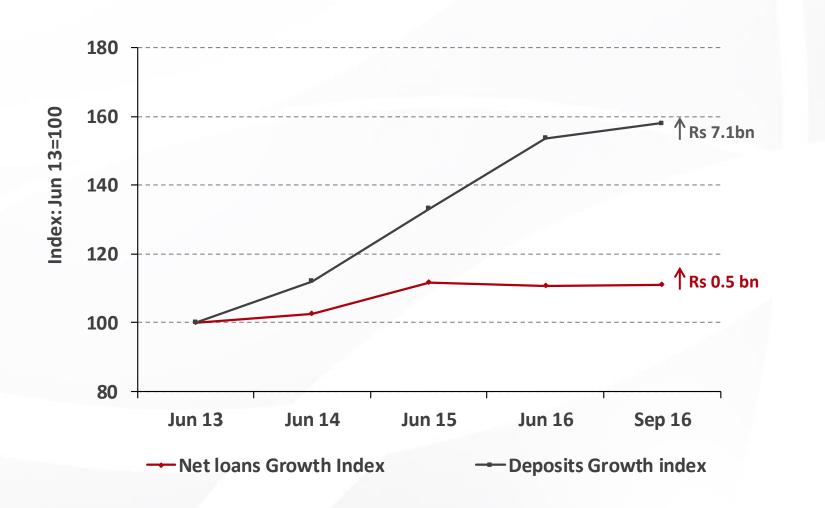

Everyday, we will help make something happen

# First Quarter results for FY 2016/17 – Earnings call presentation

18 November 2016



Profitability





#### **Operating income**





#### Net interest income













#### Non-interest income



7



## **Operating expenses**



Operating expenses ---- Growth Index



#### **Cost to income ratio**



9



#### **Credit impairment charges**



Allowance for credit impairment — As a % of gross loans (right scale)

\* Annualised figure



# **Credit quality**





## Share of profit of associates





#### **Profit distribution**





## **Capital adequacy**





# Thank you

Website:www.mcbgroup.comContact details:investorrelations@mcbgroup.mu