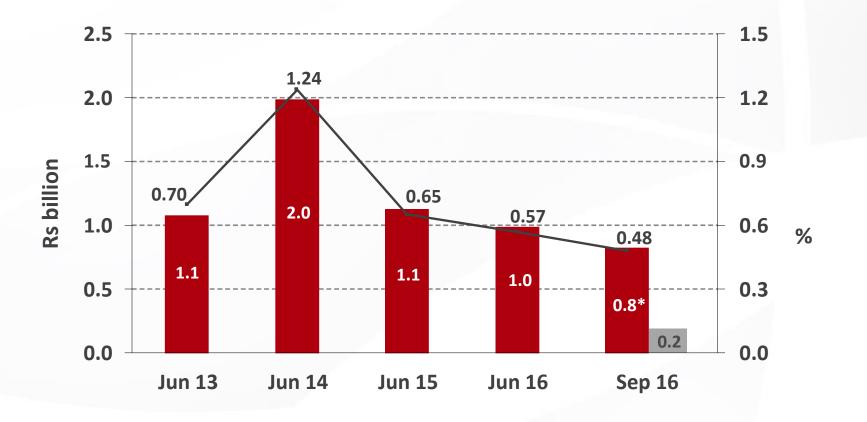

#### **Credit impairment charges**

Allowance for credit impairment — As a % of gross loans (right scale)

\* Annualised figure