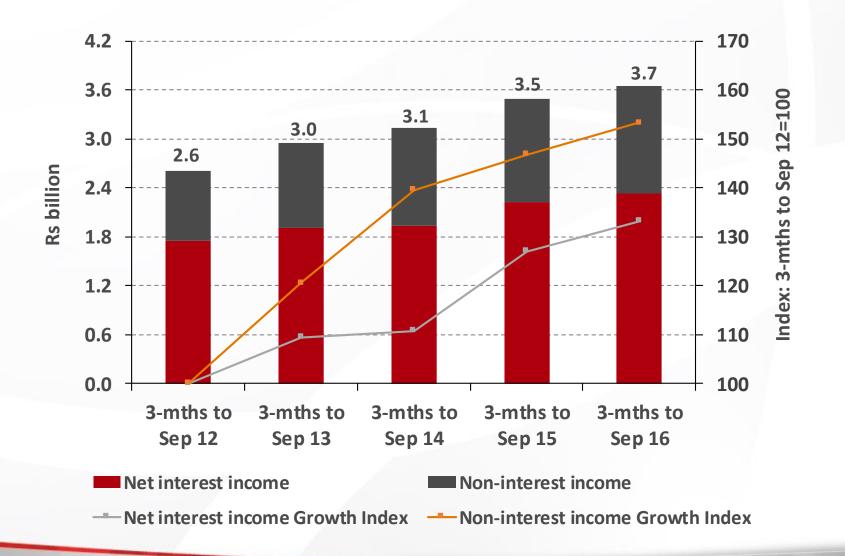

#### **Operating income**

#### Net interest income

#### Non-interest income

7